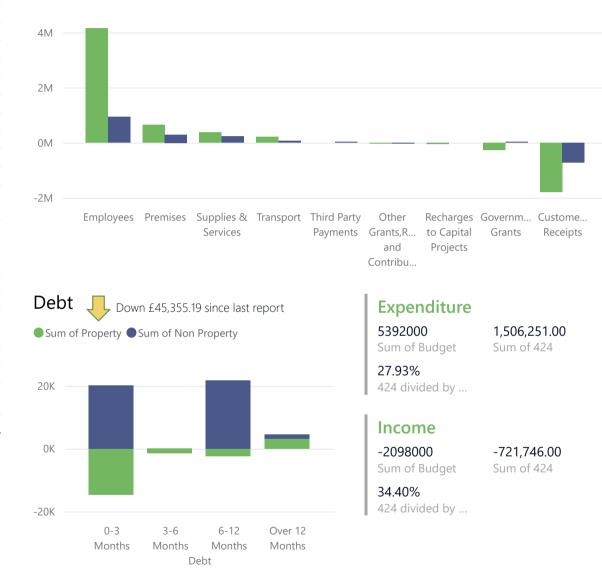

| Exp/Inc     | P&L Header                                    | DOS | Sum of Budget | Sum of 424  |
|-------------|-----------------------------------------------|-----|---------------|-------------|
| Expenditure | Employees                                     | CGC | 143000        | 55,690.00   |
| Expenditure | Employees                                     | EF  | 3713000       | 791,023.00  |
| Expenditure | Employees                                     | W&W | 52000         | 17,215.00   |
| Expenditure | Employees                                     | WF  | 245000        | 62,873.00   |
| Expenditure | Premises                                      | CGC | 29000         | 7,284.00    |
| Expenditure | Premises                                      | CSS | 173000        | 0.00        |
| Expenditure | Premises                                      | EF  | 408000        | 267,140.00  |
| Expenditure | Premises                                      | W&W | 6000          | 2,719.00    |
| Expenditure | Premises                                      | WF  | 35000         | 13,581.00   |
| Expenditure | Supplies & Services                           | CGC | 50000         | 28,784.00   |
| Expenditure | Supplies & Services                           | EF  | 317000        | 190,193.00  |
| Expenditure | Supplies & Services                           | WF  | 12000         | 5,473.00    |
| Expenditure | Third Party Payments                          | EF  | 0             | 207.00      |
| Expenditure | Transport                                     | CGC | 8000          | 6,596.00    |
| Expenditure | Transport                                     | EF  | 190000        | 56,604.00   |
| Expenditure | Transport                                     | WF  | 11000         | 869.00      |
| Income      | Customer, Client Receipts                     | CGC | -348000       | -273,722.00 |
| Income      | Customer, Client Receipts                     | EF  | -1292000      | -433,562.00 |
| Income      | Customer, Client Receipts                     | W&W | -69000        | -5,015.00   |
| Income      | Customer, Client Receipts                     | WF  | -80000        | -5,531.00   |
| Income      | Government Grants                             | CSS | -173000       | 12,174.00   |
| Income      | Government Grants                             | EF  | -72000        | -2,285.00   |
| Income      | Government Grants                             | W&W | -12000        | 0.00        |
| Income      | Other Grants,Reimbursements and Contributions | EF  | -3000         | -13,805.00  |
| Income      | Recharges to Capital Projects                 | EF  | -49000        | 0.00        |
| Total       |                                               |     | 3294000       | 784,505.00  |

## Sum of Budget Sum of 424

Epping Forest performance against budget to end July 23 (period 0424, 33% of FY)